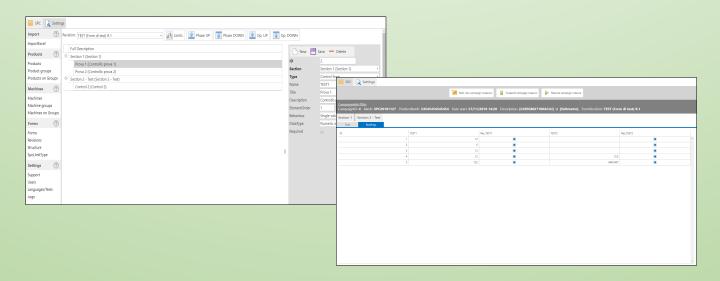

## Scalability Data history Configuration flexibility

Data acquisition takes place through the construction of measurement cards grouping the data input elements

With SPC it is possible to carry out measurement campaigns on a single product or groups of products associated with a single asset / machine or groups of assets / machines

Statistical checks can be performed on the measurements made

For each product-asset/machine combination it is possible to create data collection version sheets

Each sheets contains configurable acquisition fields