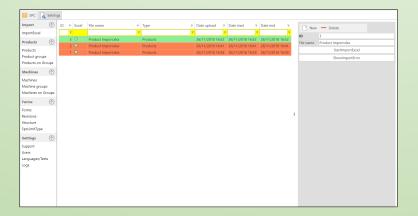

Statistical checks can be performed on the measurements made

For each product-asset/machine combination it is possible to create data collection version sheets

Each sheets contains configurable acquisition fields