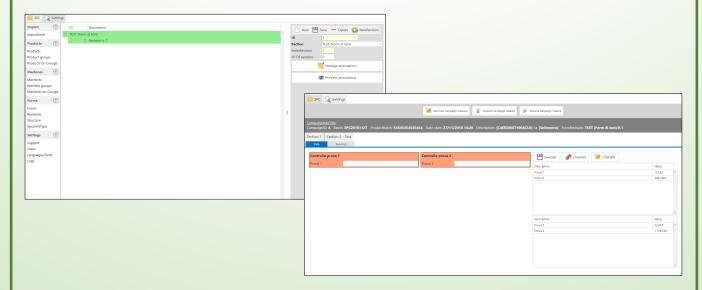

Statistical checks can be performed on the measurements made

For each product-asset/machine combination it is possible to create data collection version sheets

Each sheets contains configurable acquisition fields

You can view static control graphs in histograms and x-r paper by exporting measurement recordsets