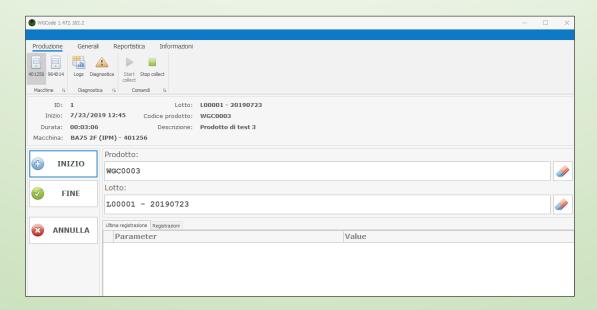

WgCode allows off-line programming of the PLCs installed in an industrial production context

- Real-time data acquisition for Standard Industry 4.0
- Export data in Excel formats
- Integration with production management
- Communication with end-to-end devices according to standard RS232 serial and / or Ethernet TCP / IP