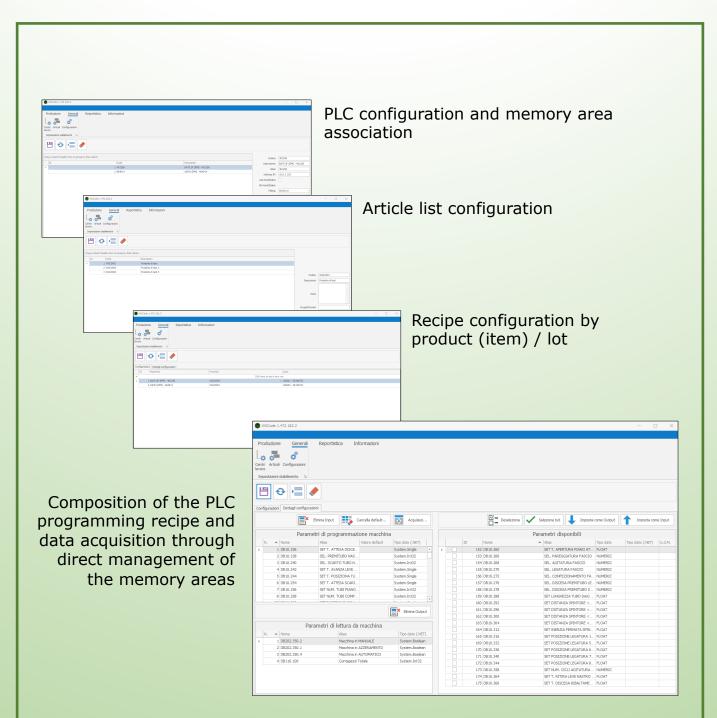

WgCode allows off-line programming of the PLCs installed in an industrial production context

- Real-time data acquisition for Standard Industry 4.0
- Export data in Excel formats
- Integration with production management
- Communication with end-to-end devices according to standard RS232 serial and / or Ethernet TCP / IP